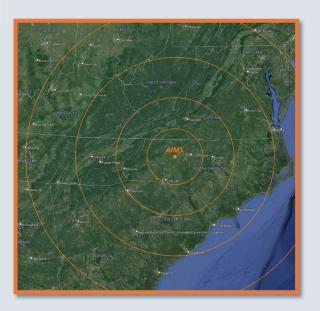

# All you need for travel to and around AIMS

AIMS welcomes you to the Southeast Technical Solution Center. Whether you are here for training, educational seminar, a product demonstration, or whatever brings you to the area, we are glad to have you. We have pulled together a few details to help you plan your trip.

### By Car:

We are centrally located in NC in an area known as the Piedmont Triad. About five hours from Washington, DC and Atlanta the city offers easy access to several major interstates, including I-40, I-85, I-77 and I-74

### Airports:

- Piedmont Triad International Airport (GSO) – 36 miles, take I-40 west to exit 182
- Charlotte Douglas International (CLT) 75 miles, take I-77 north, then I-40 east to exit 180
- Raleigh/Durham International (RDU) –
   105 miles, take I-40 west to exit 182

## Area Snapshot:

Located just 10 minutes west of Winston-Salem, N.C. at Exit 180 on I-40, Advance is quickly becoming one of the Southeast's premier sports tournament and business conference destinations. Our convenient accessibility make it a great centralized location for people coming from multiple destinations.