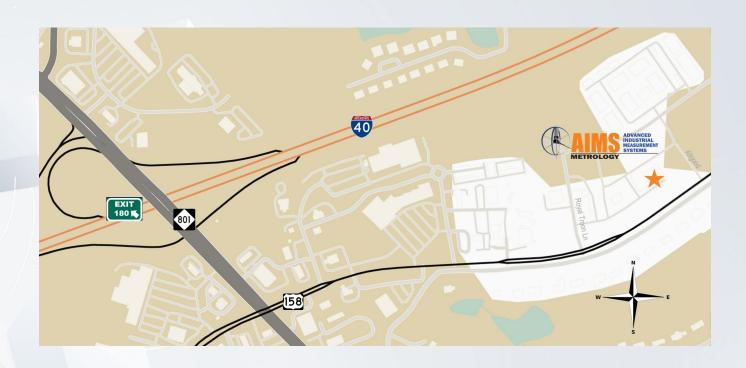

### By Car:

We are centrally located in NC in an area known as the Piedmont Triad. About five hours from Washington, DC and Atlanta the city offers easy access to several major interstates, including I-40, I-85, I-77 and I-74

## Area Snapshot:

Located just 10 minutes west of Winston-Salem, N.C. at Exit 180 on I-40, Advance is quickly becoming one of the Southeast's premier sports tournament and business conference destinations. Our convenient accessibility make it a great centralized location for people coming from multiple destinations.